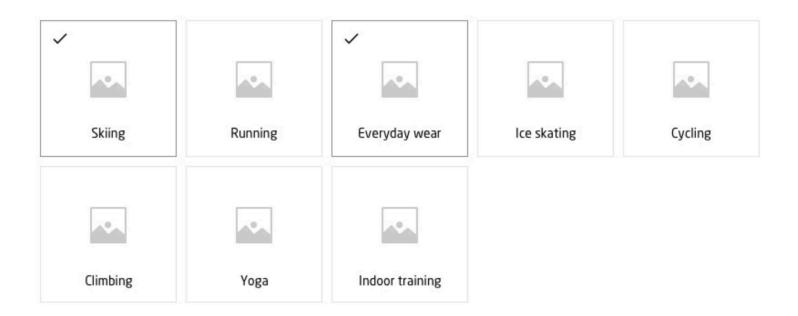

### What activities do you need gear for?

Please choose the activities which you need gear for.

Women

Men

Kids & Junior

Subscription

Sustainability

About us