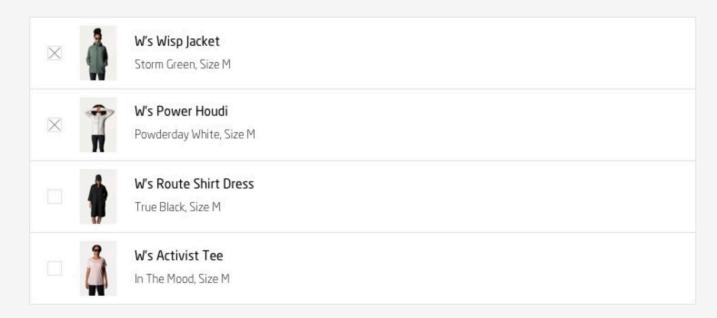

#### Choose 2 garments to return

Your subscription allows you to have 4 garments on rotation.

Do you have a campaign code?