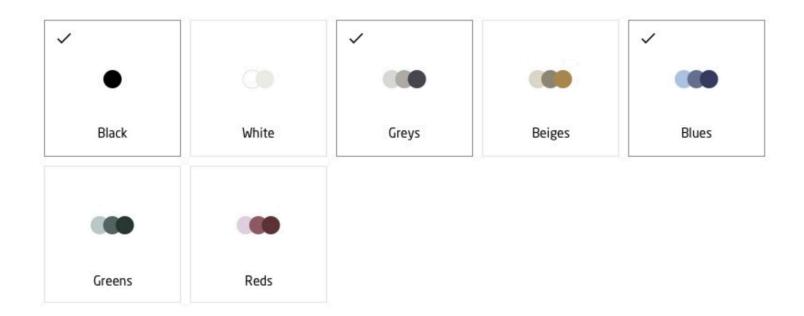

### Do you have any color preferences?

Please choose which colors you prefer.

We'll try to match these according to availability.

Women

Men

Kids & Junior

Subscription

Sustainability