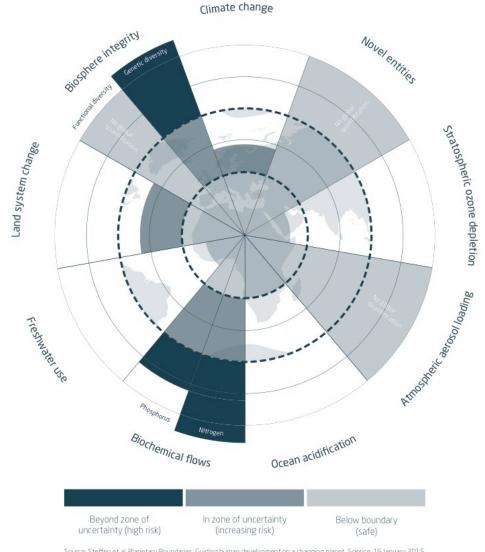

# Questioning our own ways in order to evolve

A science-based systems approach in evaluating our work and our footprint. We use the Planetary Boundaries framework in order to assess our planetary impact.

Source: Steffen et al. Planetary Boundaries: Guiding human development on a changing planet, Science, 16 January 2015.