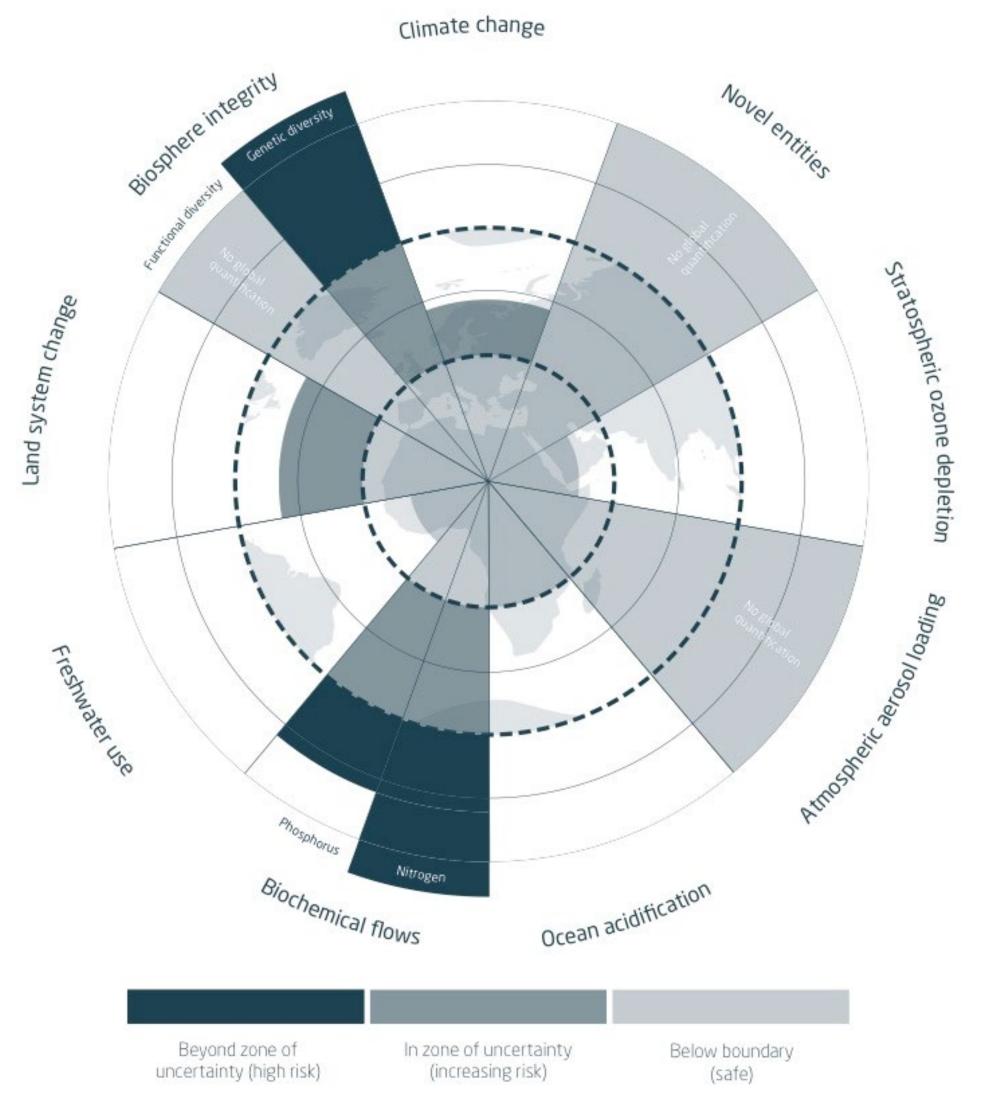

# Taking a systems perspective

How do we contribute to the planet, society, local community and the individual? What is our impact? A systems perspective is key t in order to navigate on our journey towards becoming generative.

Source: Steffen et al. Planetary Boundaries: Guiding human development on a changing planet, Science, 16 January 2015.

Planetary Boundaries Assessment 2018