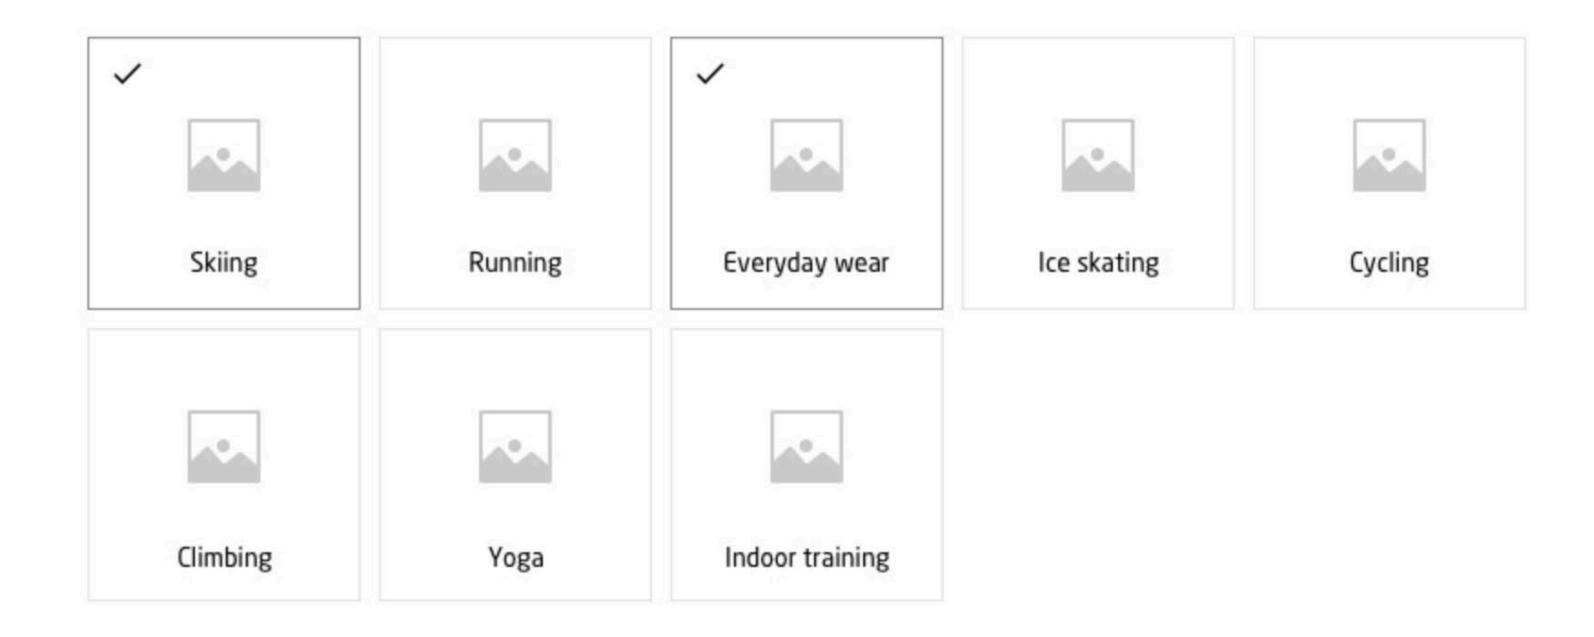

### What activities do you need gear for?

Please choose the activities which you need gear for.

Subscription Sustainability About us

n

Bag

Women Men Kids & Junior

Start / Subscription / Curated Packages