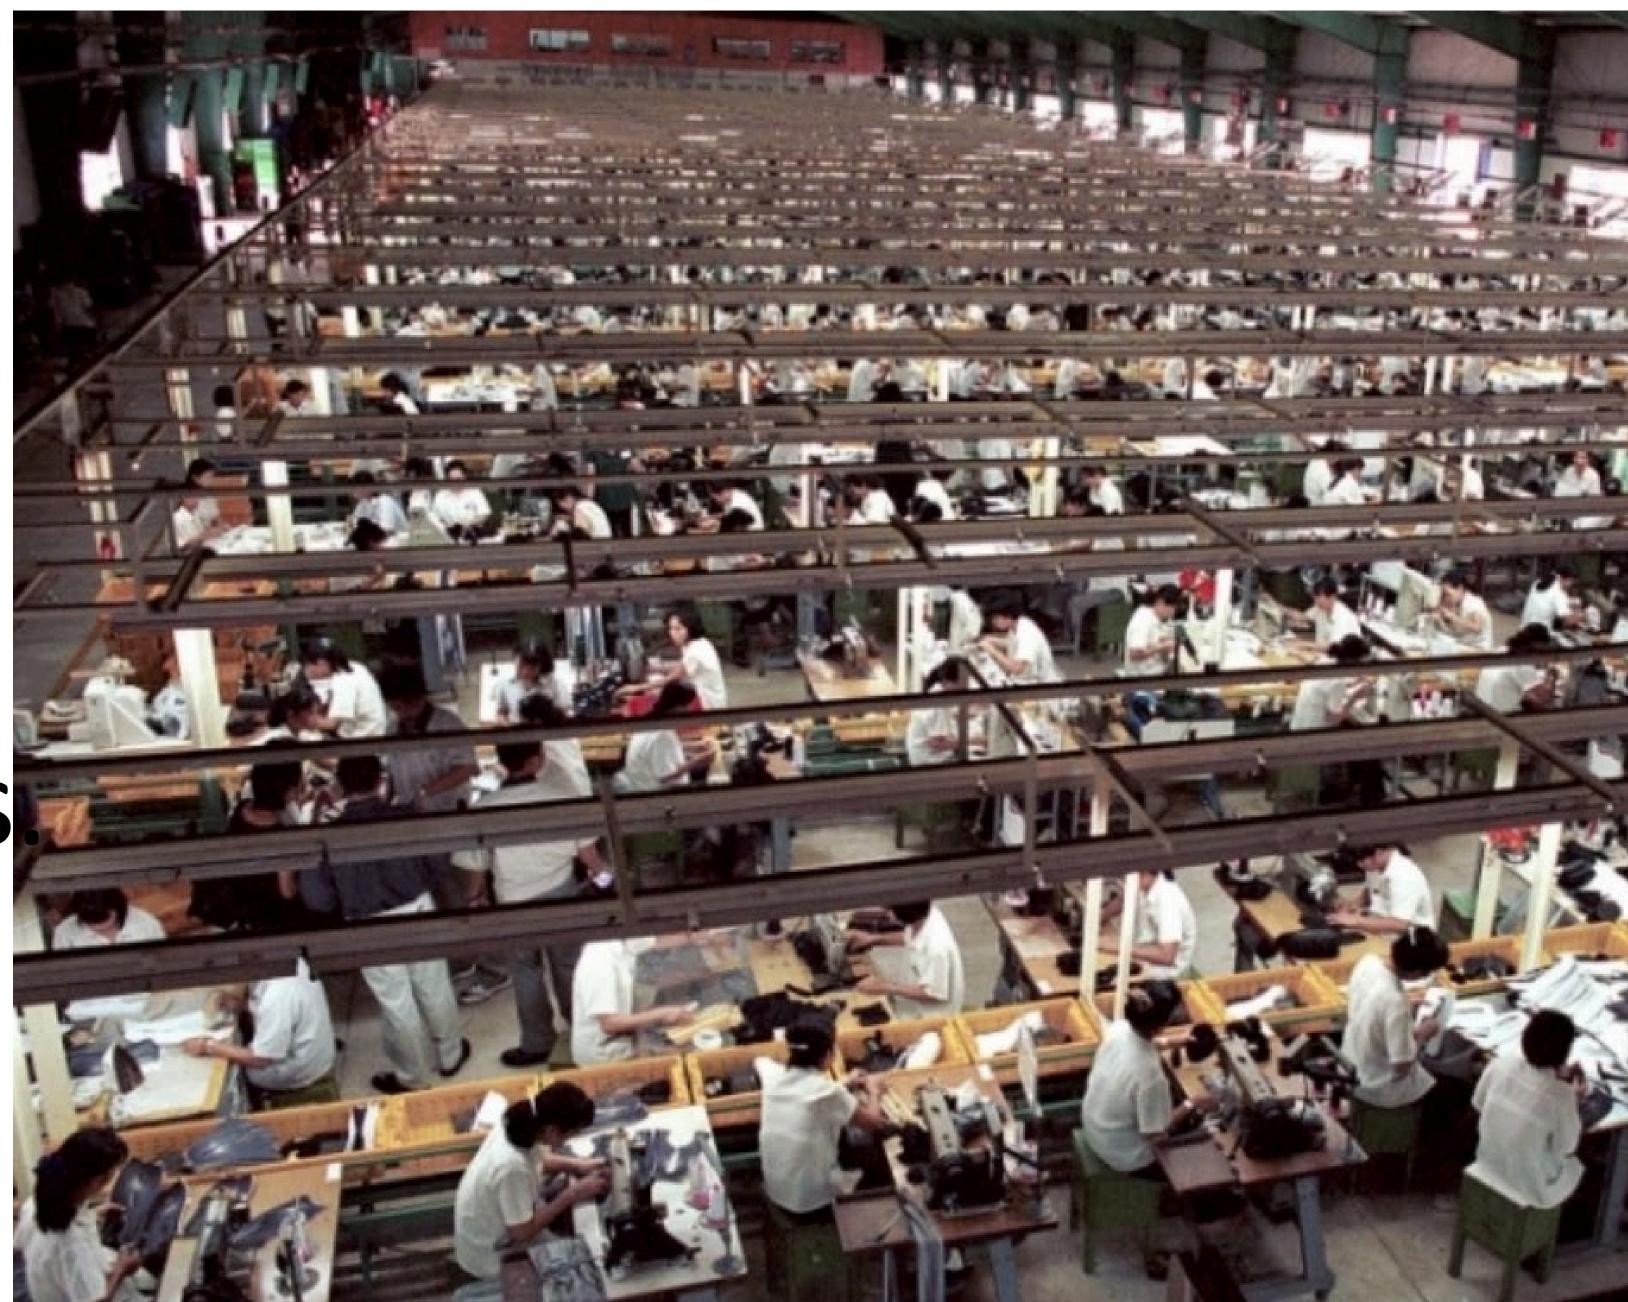

# 80 billion items of clothing are sold each year.

Sales have more than doubled in the last 10 years and the number of collections has increased from 2 to 18 during the same period. A typical cotton fast fashion item has travelled the circumference of the globe before landing in a customer's closet.