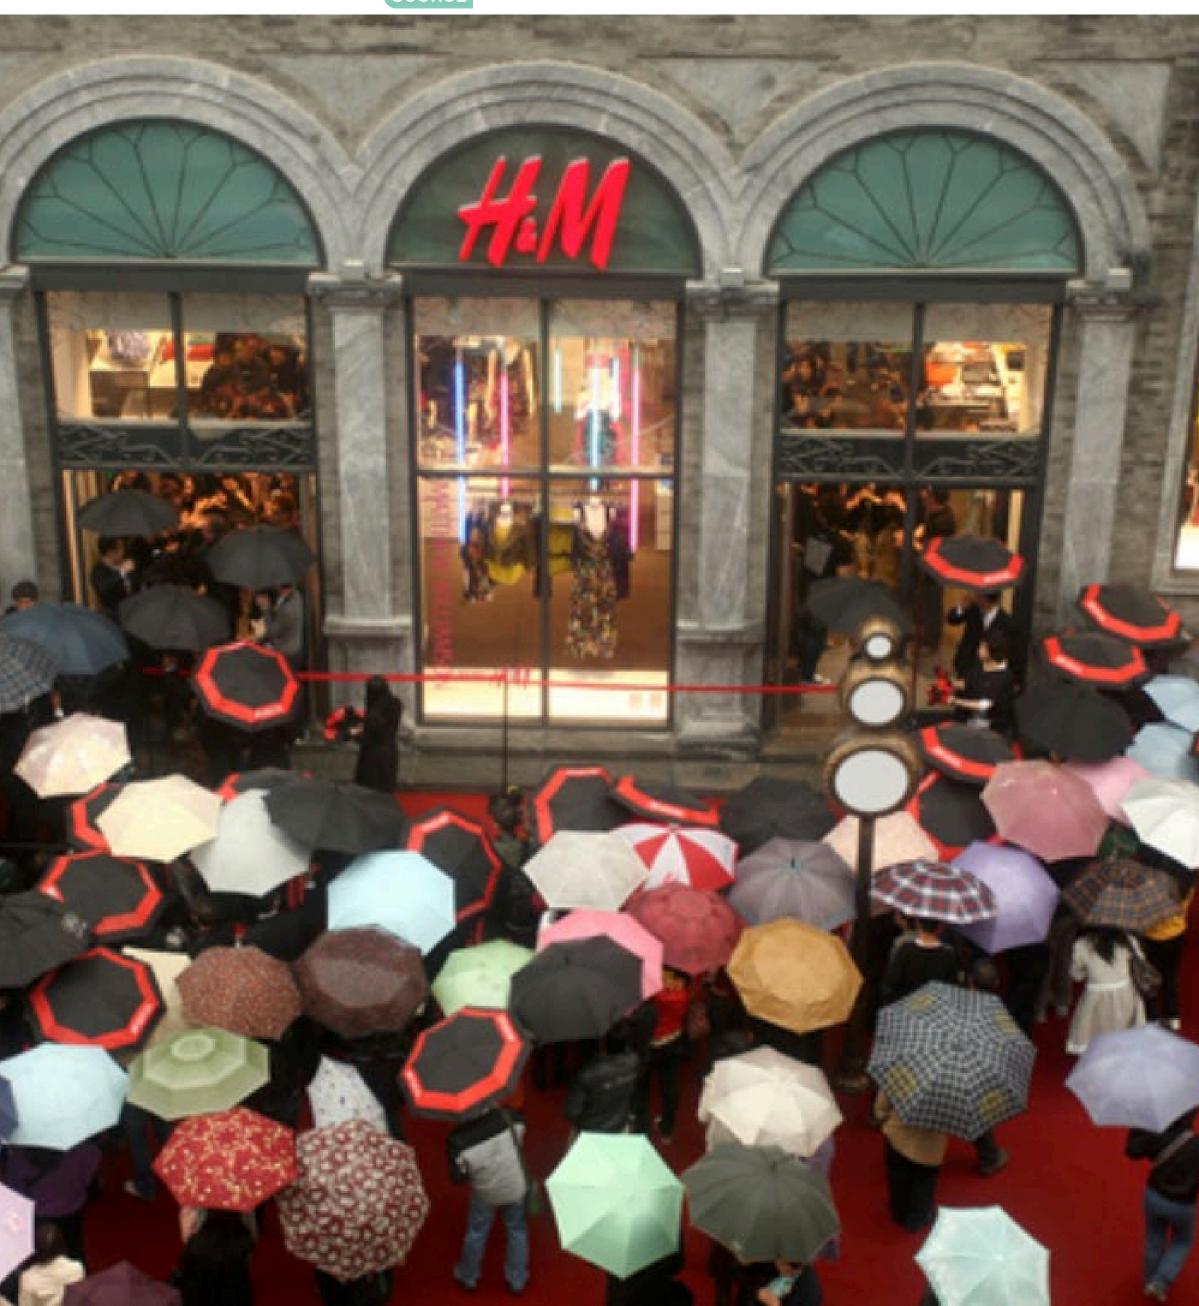

# 80 billion items of clothing are sold each year.

Sales have more than doubled in the last 10 years and the number of collections has increased from 2 to 18 during the same period. A typical cotton fast fashion item has travelled the circumference of the globe before landing in a customer's closet.