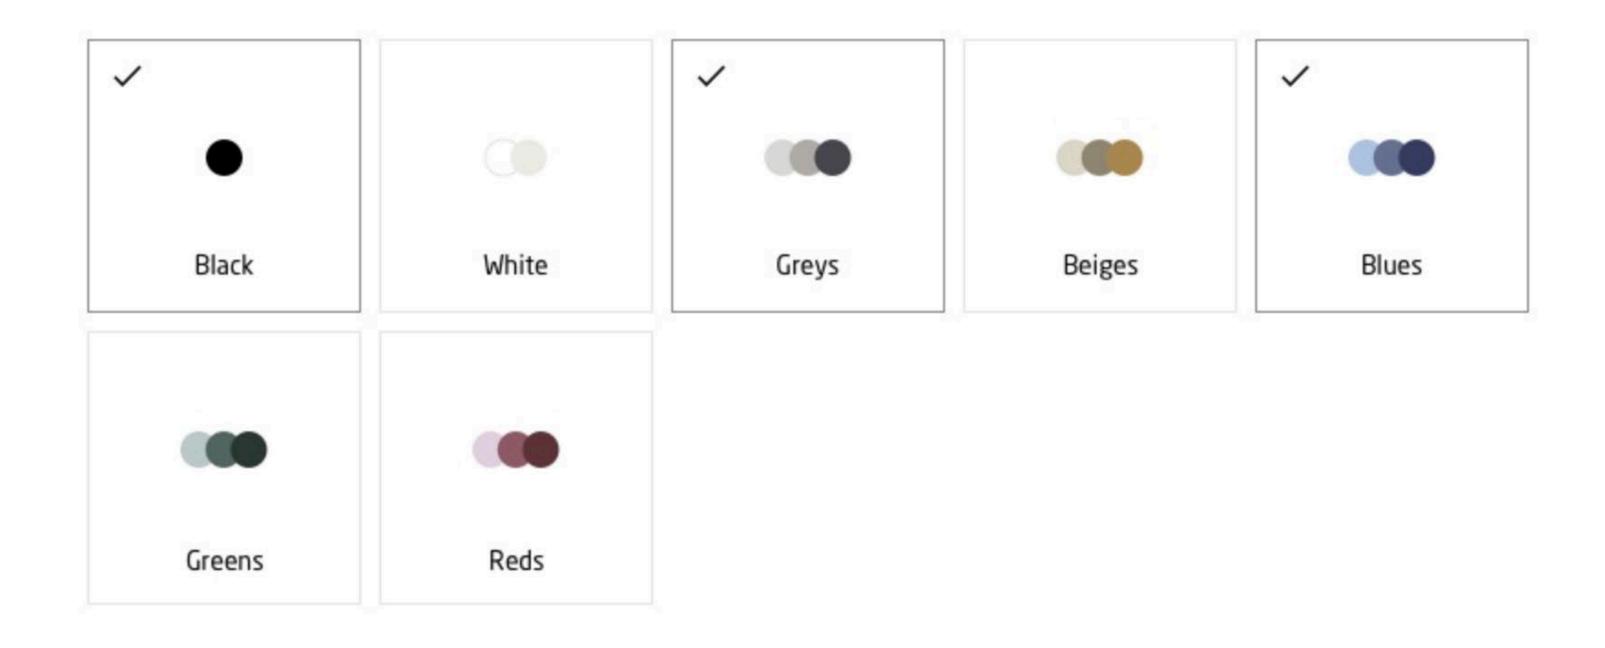

### Do you have any color preferences?

Please choose which colors you prefer. We'll try to match these according to availability.

Subscription Sustainability About us

ruice

☐ Bag

Please select your sizes for top and bottom.