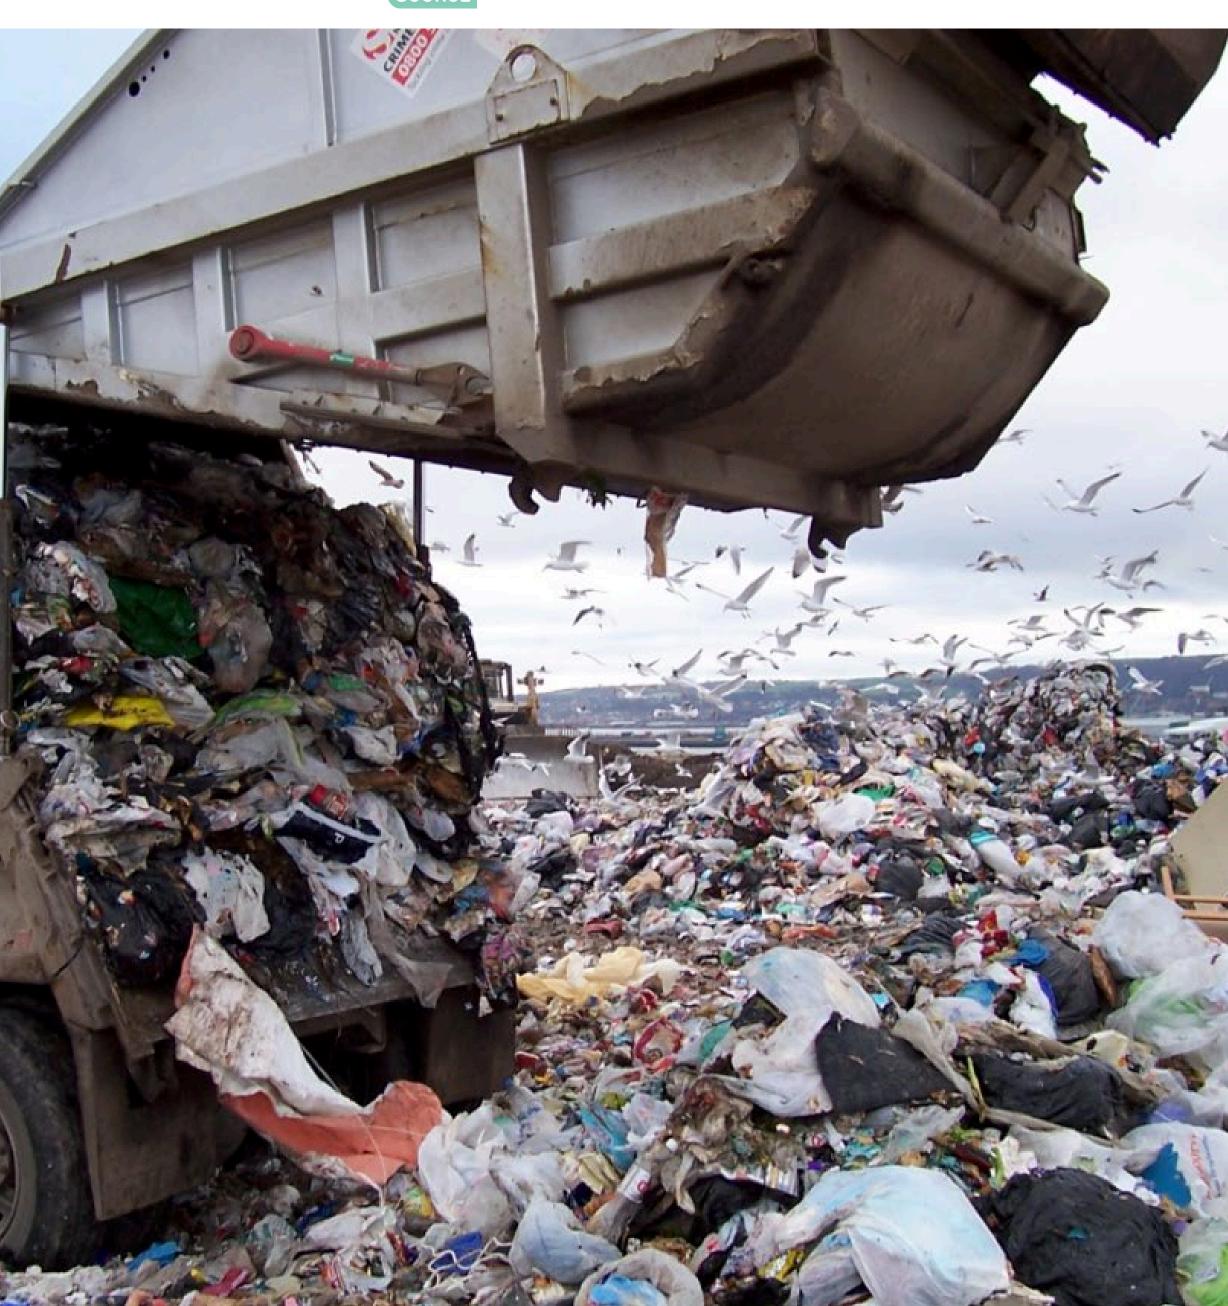

# Every second a garbage truck full of textiles goes to landfill or is burnt.

Swedes discard an average of 8 kg of textiles every year. Globally 21 billion tonnes are estimated to end up as waste every year.

# Less than 1% of textiles are recycled.

Only 0.1% of textiles are recycled into new textiles. The global 2<sup>nd</sup> hand market is over-saturated to the point where developing countries are banning the import.