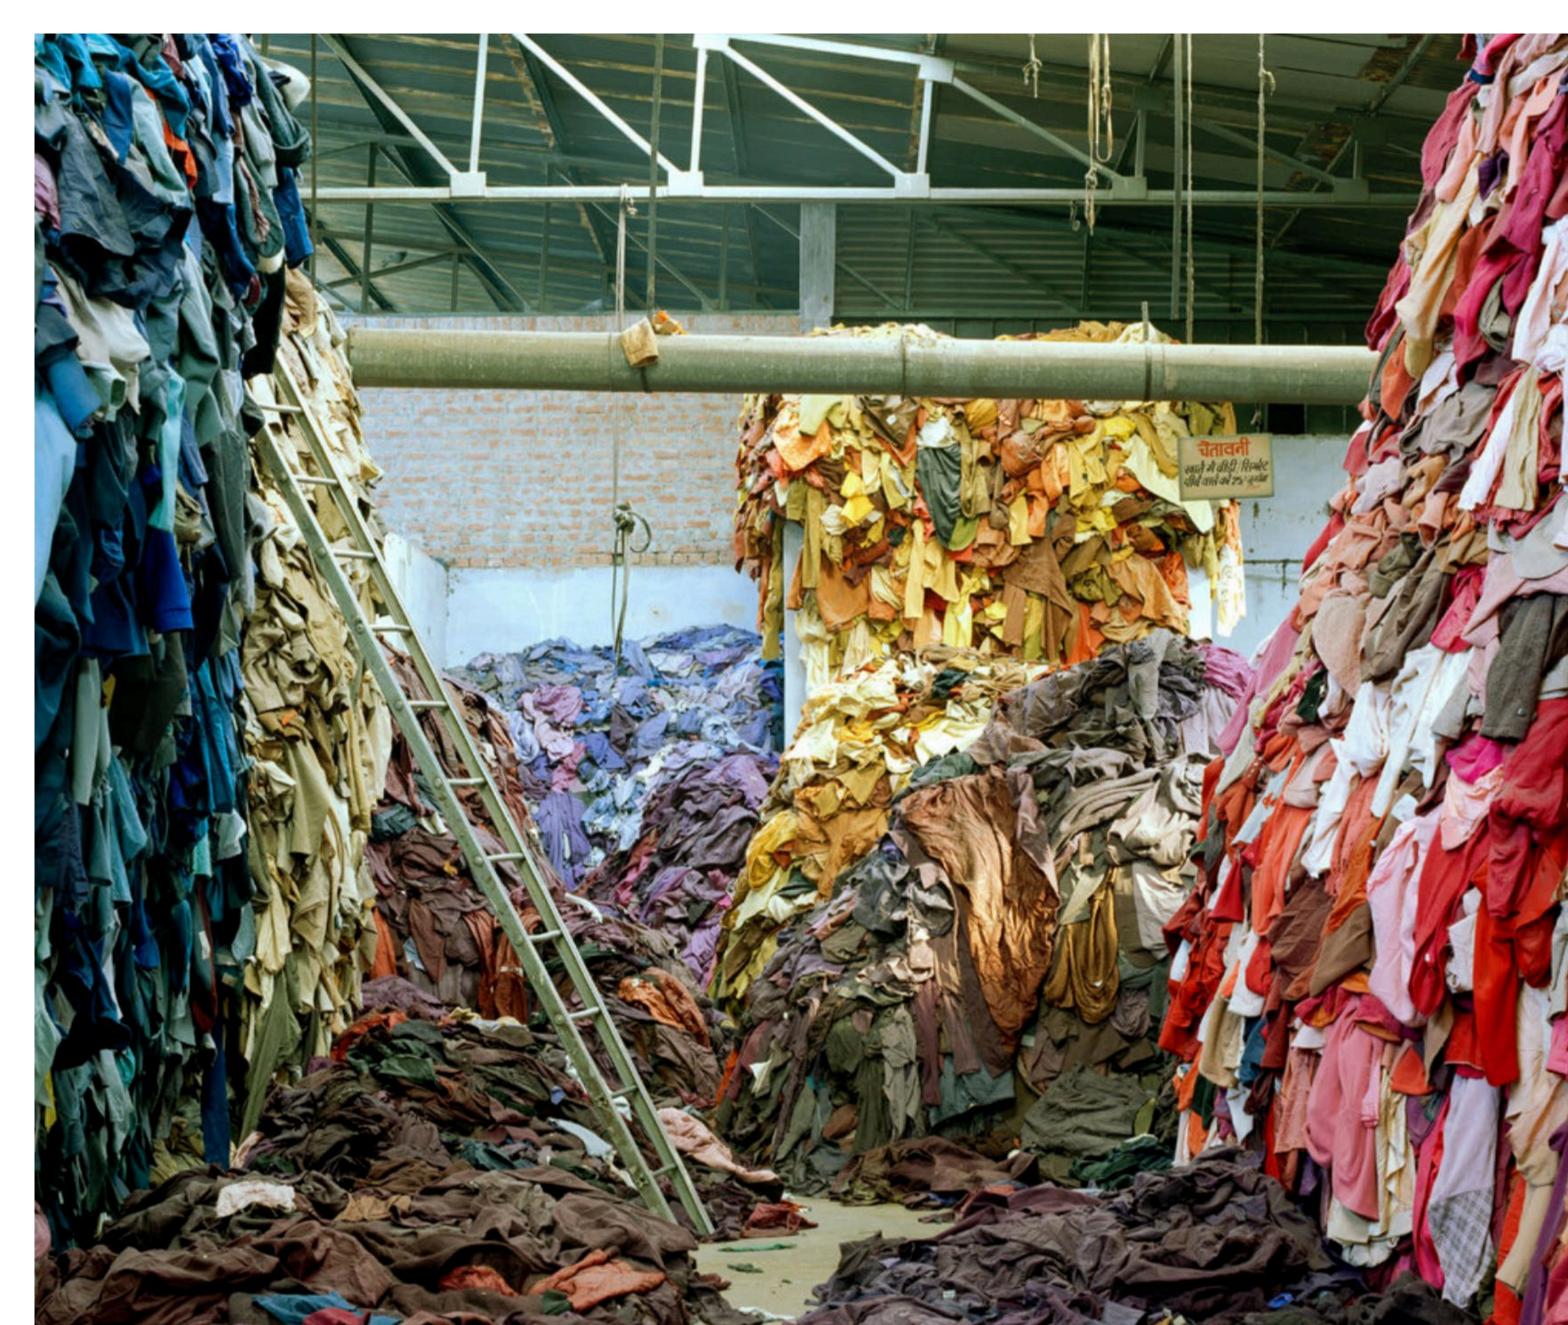

# Every second a garbage truck full of textiles goes to landfill or is burnt.

Swedes discard an average of 8 kg of textiles every year. Globally 21 billion tonnes are estimated to end up as waste every year.

# Less than 1% of textiles are recycled.

Only 0.1% of textiles are recycled into new textiles. The global 2<sup>nd</sup> hand market is over-saturated to the point where developing countries are banning the import.

No one needs or wants our discarded clothing!